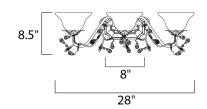

#### **MEASUREMENTS**

DIMENSION : 28" W x 8.5" H x 9" Ext **BACK PLATE** : 8" W x 4.75" H x 4.3" HCO

HANGING WEIGHT : 5.29 lb