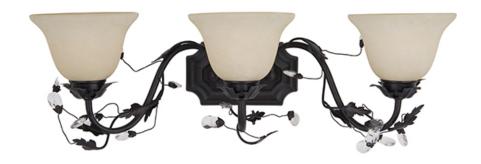

#### PRODUCT DESCRIPTION

One of our most popular collections, Elegante combines lighting with decorating. Delicate leaves and crystals top the wrap-around vines. Offered in Etruscan Gold or Oil Rubbed Bronze.

#### **FINISHES OPTION**

Oil Rubbed Bronze (OI)

#### **GLASS**

Frosted Ivory FI

#### MATERIAL

Steel